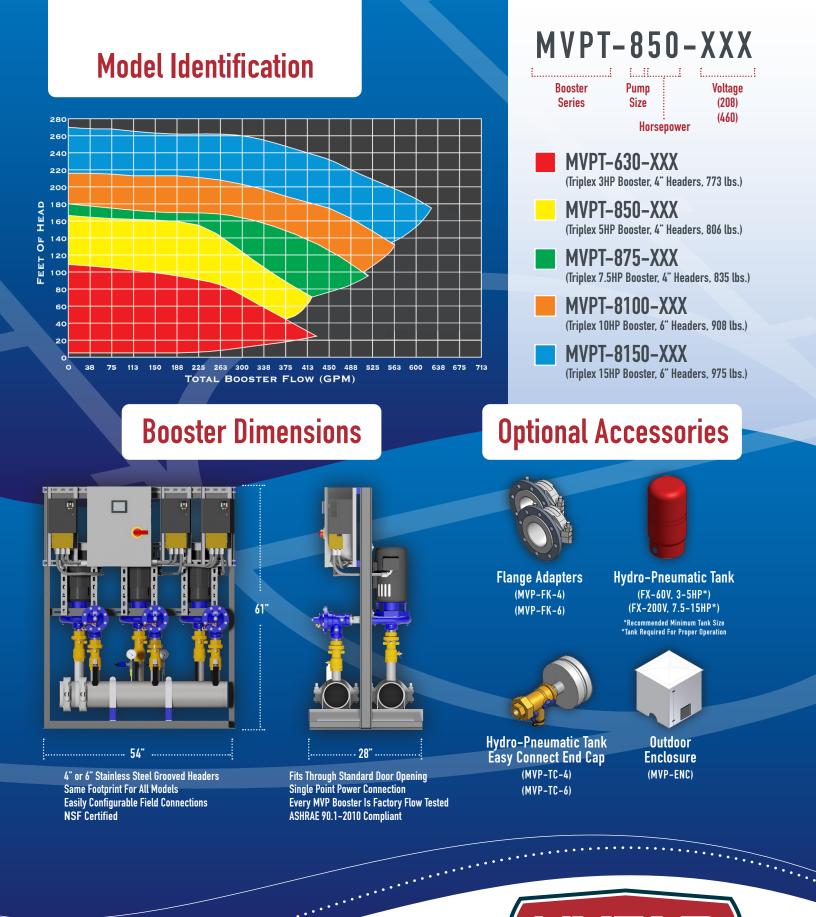

### Unlike the competition...

The small footprint and light weight of the MVP makes it agile and quick to the spot. With the ability to fit through a standard doorway, the MVP makes short work of improving energy efficiencies and installations where and when you need it.

As with all HYFAB boosters the MVP is factory tested and approved before it leaves our inventory.

# "DemandSet Control"

with Integrated Touchscreen\*

Provides increased energy savings by monitoring demand and adjusting the discharge pressure setpoint to simulate the operation of a remote sensor.

\*Meets ASHRAE 90.1-2010